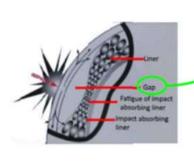

## What is the problem?

- Helmets may sustain damage that is not visible to the naked eye
- Continued use of helmet may lead to unnecessary serious injury

For more details

Scan the QR code to take you to our website

## The Solution

Our Solution is a High-Resolution Camera combining the principles of Holographic Interferometry and Photorefractive Crystals.

## This simply means:

Our Solution - consists of providing innovative advancements, and scientifically proven laser scanning technology that will identify, Read, Record & Measure Deformations caused by impacts on Motorcycle & Motorsport Helmets.