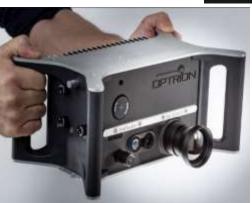

## The Solution

Our Solution is a High-Resolution Camera combining the principles of Holographic Interferometry and Photorefractive Crystals.

## This simply means:

Our Solution - consists of providing innovative advancements, and scientifically proven laser scanning technology that will identify, Read, Record & Measure Deformations caused by impacts on Motorcycle & Motorsport Helmets.